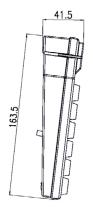

Size

Size: 245 mm x 166 mm MCI 60 and 200 mm x 163,5 mm MSI 60 (B x T)

**Certifications** 

- CE
- FCC
- RoHS
- REACH

**Extensions:** 

**PC-Connection** 

USB interface

Magnetic stripe reader