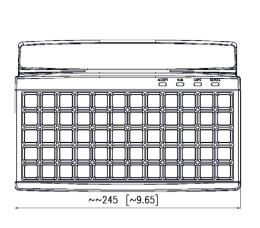

## MCI 60 / MSI 60 Technical Data

**Key electronic** 

• Numeric layout (5 x 12 by MCl 60 and 6 x 10 by MSl 60) with 60 free programmable key positions

**Features** 

- Modular design requiring minimum space
- 4 status LEDs only by MCI 60
- Menu-driven programmer software
- DOS, Linux and Windows compatibility

Size

Size: 245 mm x 166 mm MCI 60 and 200 mm x 163,5 mm MSI 60 (B x T)

**Certifications** 

- CE
- FCC
- RoHS
- REACH

**Extensions:** 

**PC-Connection** 

USB interface

Magnetic stripe reader