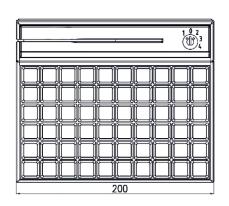

## MCI 60 / MSI 60 Technical Data

**Key electronic** 

• Numeric layout (5 x 12 by MCl 60 and 6 x 10 by MSl 60) with 60 free programmable key positions

**Features** 

- Modular design requiring minimum space
- 4 status LEDs only by MCI 60
- Menu-driven programmer software
- DOS, Linux and Windows compatibility

Size

Size: 245 mm x 166 mm MCI 60 and 200 mm x 163,5 mm MSI 60 (B x T)

**Certifications** 

- CE
- FCC
- RoHS
- REACH

**Extensions:** 

**PC-Connection** 

USB interface

Magnetic stripe reader