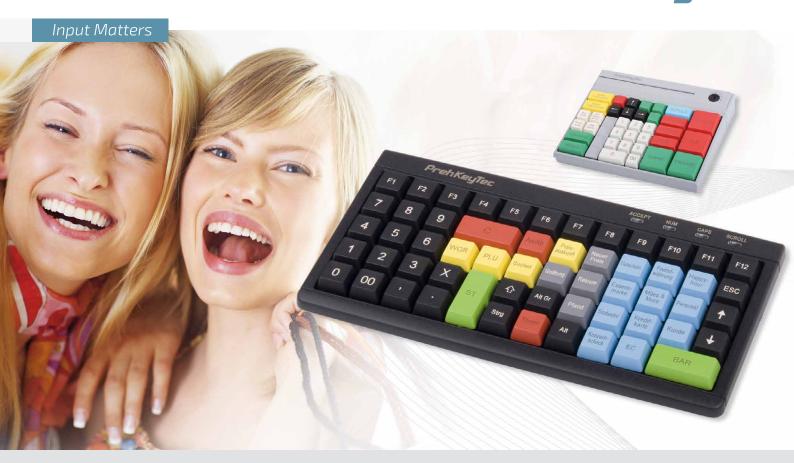

### **Description**

The compact MCI keyboards are cashdesk keyboards for the point of sale. They require little space, are extremely reliable and user-friendly and excel by ergonomic handling and modular flexibility.

#### **Flexibility**

- 60 free-programmable key positions
- Key exchange technique
- Single, double and multiple keys

#### Reliability

- More than 30 million keystrokes for each position
- Front of keypad is protected against dust and splashing water
- Single and multiple keys with equal actuating force

## MCI 60 / MSI 60 Technical Data

**Key electronic** 

• Numeric layout (5 x 12 by MCl 60 and 6 x 10 by MSl 60) with 60 free programmable key positions

**Features** 

- Modular design requiring minimum space
- 4 status LEDs only by MCI 60
- Menu-driven programmer software
- DOS, Linux and Windows compatibility