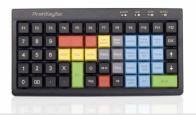

### **Description**

The compact MCI keyboards are cashdesk keyboards for the point of sale. They require little space, are extremely reliable and user-friendly and excel by ergonomic handling and modular flexibility.

#### **Flexibility**

- 60 free-programmable key positions
- Key exchange technique
- Single, double and multiple keys

#### Reliability

- More than 30 million keystrokes for each position
- Front of keypad is protected against dust and splashing water
- Single and multiple keys with equal actuating force

## MCI 60 / MSI 60 Technical Data

**Key electronic** 

• Numeric layout (5 x 12 by MCl 60 and 6 x 10 by MSl 60) with 60 free programmable key positions

**Features** 

- Modular design requiring minimum space
- 4 status LEDs only by MCI 60
- Menu-driven programmer software
- DOS, Linux and Windows compatibility