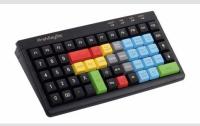

### **Description**

The compact MCI keyboards are cashdesk keyboards for the point of sale. They require little space, are extremely reliable and user-friendly and excel by ergonomic handling and modular flexibility.

#### **Flexibility**

- 60 free-programmable key positions
- Key exchange technique
- Single, double and multiple keys

#### Reliability

- More than 30 million keystrokes for each position
- Front of keypad is protected against dust and splashing water
- Single and multiple keys with equal actuating force

## MCI 60 / MSI 60 Technical Data

**Key electronic** 

• Numeric layout (5 x 12 by MCl 60 and 6 x 10 by MSl 60) with 60 free programmable key positions

**Features** 

- Modular design requiring minimum space
- 4 status LEDs only by MCI 60
- Menu-driven programmer software
- DOS, Linux and Windows compatibility