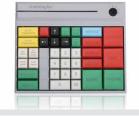

### **Description**

The compact MCI keyboards are cashdesk keyboards for the point of sale. They require little space, are extremely reliable and user-friendly and excel by ergonomic handling and modular flexibility.

#### **Flexibility**

- 60 free-programmable key positions
- Key exchange technique
- Single, double and multiple keys

#### Reliability

- More than 30 million keystrokes for each position
- Front of keypad is protected against dust and splashing water
- Single and multiple keys with equal actuating force

## MCI 60 / MSI 60 Technical Data

**Key electronic** 

• Numeric layout (5 x 12 by MCl 60 and 6 x 10 by MSl 60) with 60 free programmable key positions

**Features** 

- Modular design requiring minimum space
- 4 status LEDs only by MCI 60
- Menu-driven programmer software
- DOS, Linux and Windows compatibility