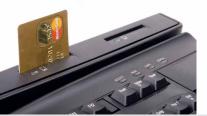

Magnetic stripe reader

- Card can be swiped in both directions
- Reads track 1, 2 and 3 according ISO 7810 and 7811
- Additional configurations: AAMVA, CADL
- Parameter configurable by WinProgrammer (Header and Terminator)
- More than 1,000,000 read cycles