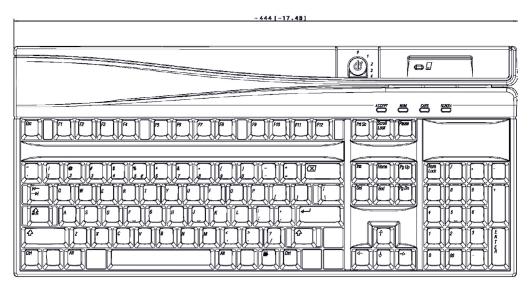

## **Key electronic**

- Flash-Memory USB free programmable
- OPOS- Java POS driver
- Alpha layout with numeric block

Size

• 444 mm x 204 mm (W x D)

**Features** 

- All key positions are free programmable
- 4 status LEDs
- Menu-driven programmer software
- DOS, Linux and Windows compatibility