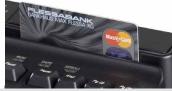

#### **Flexibility**

- 27 additional freeprogrammable key positions
- Key exchange technique
- Single, double and multiple keys
- 3 track magnetic stripe reader

Magnetic stripe reader

- Card can be swiped in both directions
- Reads track 1, 2 and 3 according ISO 7810 and 7811
- Additional configurations: AAMVA, CADL
- Parameter configurable by WinProgrammer (Header and Terminator)
- More than 1,000,000 read cycles